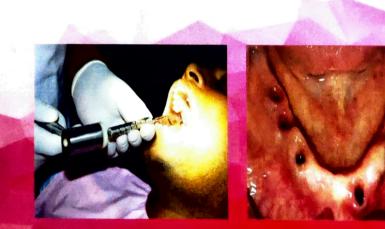

#### DAY-1

09.30-10.30AM : BASIC IMPLANTOLOGY 10.30-11.30AM : CASE DISCUSSION /FULL MOUTH REHABILITATION 11:30-11:45AM : INAUGURATION 11.45-01.00PM : LIVE SURGERY- MAXILLARY ARCH 01.00-01.30PM : LUNCH 01.30-04.00PM : LIVE SURGERY-MANDIBULAR ARCH

### DAY-2 09.30-10.00AM : Q&A SESSION ON FULL MOUTH REHABILITATION 10:00-11:00AM : LECTURE ON SINUS LIFT PROCEDURE 11.30-01.30PM : LIVE SURGERY – SINUS LIFT 01.00-01.30PM : LUNCH 01.30-04.00PM : Q&A SESSION AND VALEDICTORY CEREMONY

### **GRAFTING VS GRAFTLESS APPROACH IN IMPLANTOLOGY**

## HIGHLIGHTS

- LECTURE ON FULL MOUTH REHABILITATION ON 22<sup>MD</sup> MAY 2023.
- LECTURE ON SINUS LIFT PROCEDURE ON 23<sup>RD</sup> MAY 2023
- LIVE SURGERY ON BOTH DAYS